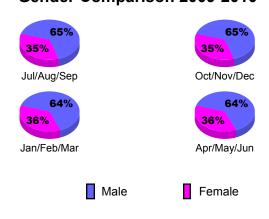

| 0                                | 0                                |

**CLUBS** 

**Club** Results

## **Club Results 2009-2010** Goal, New, Dropped, Gain/Loss 0.8 0.4 0.2 0 Jul/Aug/Sep Oct/Nov/Dec Jan/Feb/Mar Others Goal Dropped Gain Loss C Actual

## Comparison of Club Gain/Loss **Current Year Compared to the Previous Year** 6 4 2 0 -2 -4 -6 Jul/Aug/Sep Oct/Nov/Dec Apr/May/Jun Jan/Feb/Mar Current Year Previous Year

## YTD Status Quo Clubs 2009-2010



**MEMBERSHIP Membership** Results <u>Membership</u> 2009-2010 2008-2009 Net Actual Actual Gain/ Gain/ Memb New Dropped Loss of Loss of Month Goal Memb Memb Memb **Memb** Jul/Aug/Sep -36 1 -2 39 3 Oct/Nov/Dec 5 21 -35 -14 -11 Jan/Feb/Mar -19 23 9 10 42 Apr/May/Jun 36 -28 8 -16 Totals 138 -118 20 -17





## Gender Comparison 2009-2010