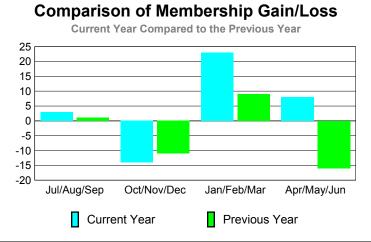

## Comparison of Club Gain/Loss **Current Year Compared to the Previous Year** 6 4 2 0 -2 -4 -6 Jul/Aug/Sep Oct/Nov/Dec Apr/May/Jun Jan/Feb/Mar Current Year Previous Year